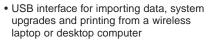

## PANTHER™ LS8E Hand-Held Thermal Transfer Printer and Accessories

LS8E

- Cut-to-length functionality eliminates label waste and label trimming labor
- Partial cut feature available to provide tear-apart strips of labels
- Label cassette contains integrated memory device for automatic formatting, recall of last legend used and number of labels remaining in cassette