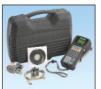

- Prints self-laminating labels, heat shrink tubing, die-cut component labels and continuous tape
- Large graphic display with backlight for improved visibility

LS8E-KIT