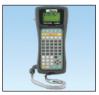

## PANTHER™ LS8E Hand-Held Thermal Transfer Printer and Accessories

LS8E

- Cut-to-length functionality eliminates label waste and label trimming labor
- Partial cut feature available to provide tear-apart strips of labels
- Label cassette contains integrated memory device for automatic formatting, recall of last legend used and number of labels remaining in cassette

- Prints self-laminating labels, heat shrink tubing, die-cut component labels and continuous tape
- Large graphic display with backlight for improved visibility

LS8E-KIT