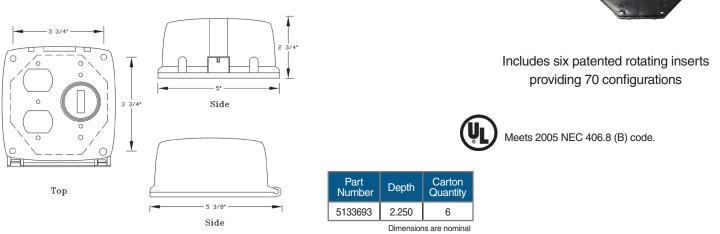

GFI TOGGLE/ROUND DUPLEX

Includes three patented rotating inserts providing 16 configurations

TOGGLE/

ROUND

GFI

Meets 2005 NEC 406.8 (B) code.

DUPLEX

CANTEX 5133693 is a 2-Gang Weatherproof In-Use Cover is designed for use with exposed weatherproof boxes. It is an excellent standard depth cover for 16 gauge or lighter cord sets for vending machines, holiday lighting, landscape lighting and portable signs. Plug and outlet protection for any double gang application.

- Includes gasket and screws
- Plug and outlet protection for any double gang application
- For use in wet or damp locations
- Constructed with durable polycarbonate for extra strength
- UL listed