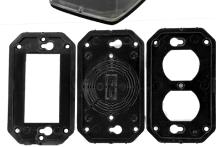

GFI TOGGLE/ROUND DUPLEX

Includes three patented rotating inserts providing 16 configurations

TOGGLE/

ROUND

GFI

Meets 2005 NEC 406.8 (B) code.

DUPLEX

CANTEX 5133693 is a 2-Gang Weatherproof In-Use Cover is designed for use with exposed weatherproof boxes. It is an excellent standard depth cover for 16 gauge or lighter cord sets for vending machines, holiday lighting, landscape lighting and portable signs. Plug and outlet protection for any double gang application.

- Includes gasket and screws
- Plug and outlet protection for any double gang application
- For use in wet or damp locations
- Constructed with durable polycarbonate for extra strength
- UL listed