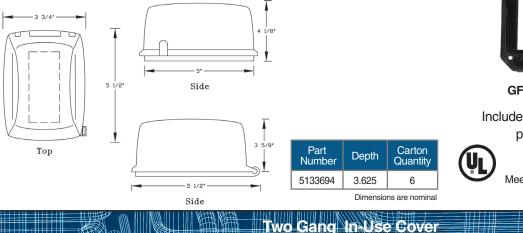

## Single Gang In-Use Cover

CANTEX 5133694 is a 1-Gang Weatherproof In-Use Cover designed for use with exposed weatherproof boxes. It is an excellent standard depth cover for 16 gauge or lighter cord sets for vending machines, holiday lighting, landscape lighting and portable signs. It provides plug and outlet protection for any single gang application.

15 and 20 amps, 125 and 250V receptacles installed in wet locations shall have an enclosure that is weatherproof whether or not the attachment plug cap is inserted.

- Includes gasket and screws
- Plug and outlet protection for any single gang application
- For use in wet or damp locations
- Constructed with durable polycarbonate for extra strength
- UL listed