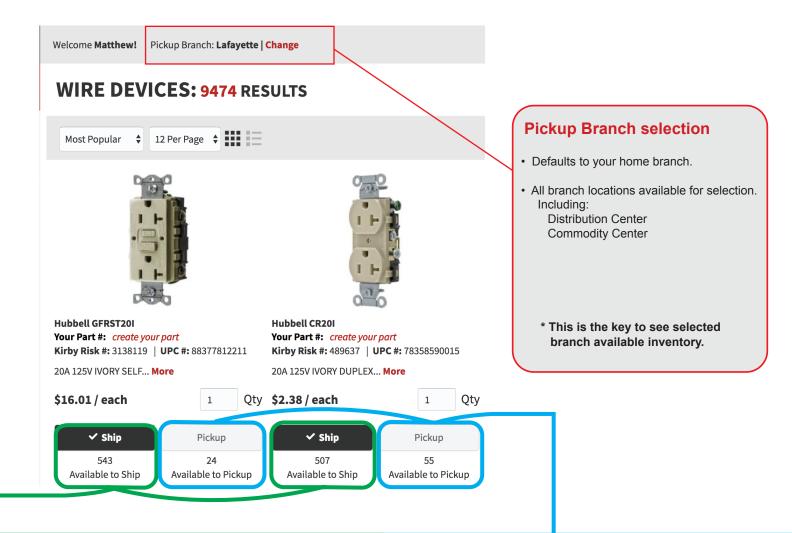

## What does "Ship" Quantity Mean?

- If quantity shows under "Ship" button, that is what is available from the most effective location based on the K/R logistics to ship that product to you. Allowing us to meet our normal deliver requirements.
- 95% of time the quantity shown will be what we have in our Indpls Distribution / Commodity Center as that is our most efficient shipping option.
- Some items we consider Hard to Handle, like Conduit and Strut might show same quantity as Pick-up because that is where it is most efficient to get the inventory from, so that is where it will ship.
- If you see inventory under "Pick-up" and not under ship, but you want it shipped, then put a note on order that you want inventory to ship from branches inventory or call 877.641.0929 to a KR CSR and they will work to accommodate your request.

## What does "Pickup" Quantity Mean?

- If a quantity shows under "Pickup" button, that is what is available at the selected "Pickup Branch"
- Available inventory under "Pickup" is typically only for Same Day need. Next Day or your K/R Standard Delivery will normally come from selecting "Ship"
- To see another locations inventory select "Change" next to "Pickup Branch".
  - Select any of our Kirby Risk locations from the list.
  - Quantity will change under "Pickup" Button to show your New selected "Pickup" locations available inventory.
- Some items we consider Hard to Handle (HTH), like Conduit and Strut might show same quantity as "Ship" because the selected "Pickup Branch" is the most efficient way to also ship the HTH inventory.