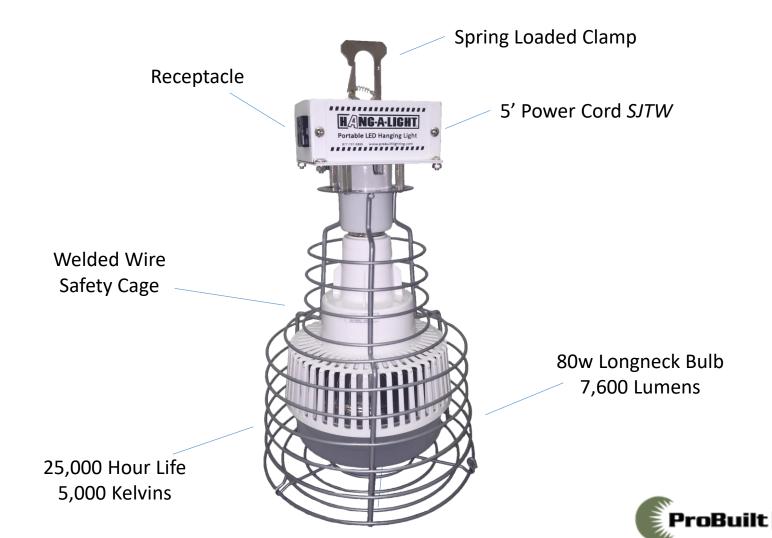

## Hang-A-Light® 80 w Longneck

| Features/Attributes |                    |
|---------------------|--------------------|
| Lumens              | 7,600              |
| Lighting Range      | 20 ft at 15ft high |
| Bulb Type           | LED                |
| Lamp Life           | 25,000 hours       |
| Kelvin              | 5,000              |
| Wattage             | 80w                |
| Amp Draw            | .8                 |
| Voltage             | 120V               |
| Temp Rated          | -40° F - 125° F    |
| Tested              | cUL                |
| Cord Type           | SJTW               |
| Weight              | 5.35 lbs           |
|                     |                    |

## **Features**

- LED Technology
- Longneck Bulb
- 7,600 Lumens
- Interlink 6 Units Together
- Welded Wire Safety Cage
- 5' Integrated Power Cord
- Spring Loaded Clamp
- Steel Construction