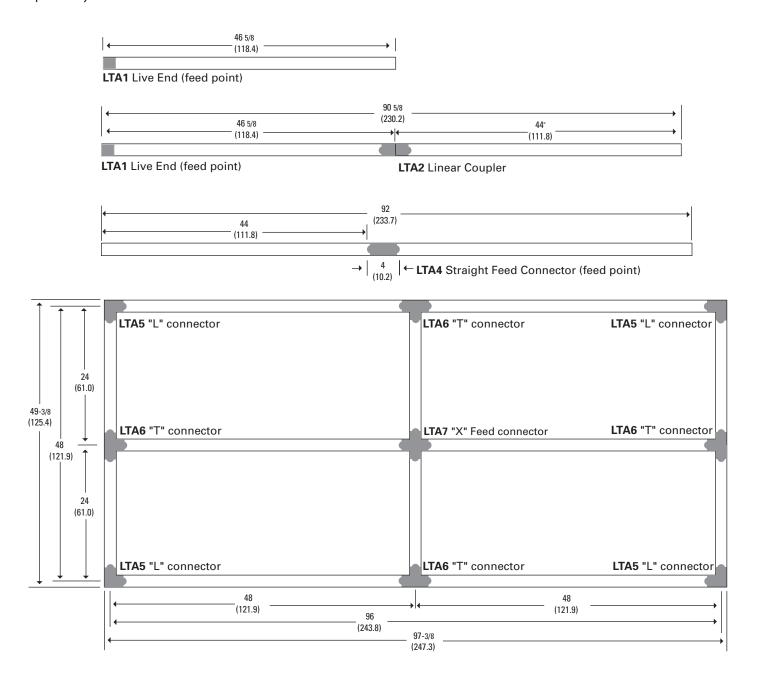

# LT TRACK STICKS

ONE-CIRCUIT COMMERCIAL TRACK

Example: LT4 WH

All dimensions are inches (centimeters).

ORDERING INFORMATION

Lead times will vary depending on options selected. Consult with your sales representative.

| Series                 |                                                      | Finish    |
|------------------------|------------------------------------------------------|-----------|
| 1-Circuit track sticks |                                                      | WH White  |
| LT4                    | 4-foot track section; actual length 44" (111.8 cm)   | DBL Black |
| LT8                    | 8-foot track section; actual length 92" (233.7 cm)   |           |
| LT12                   | 12-foot track section; actual length 140" (355.6 cm) |           |

## 1-CIRCUIT COMMERCIAL TRACK STICKS

**Optional Layouts** 