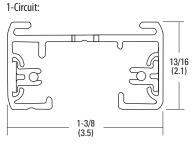

#### **ELECTRICAL SYSTEM**

1-Circuit: One 20-amp circuit. #12 gauge copper conductors are co-extruded in PVC insulator.

Visible polarity line indicates proper electrical connection and mechanical alignment.