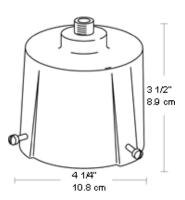

or and fixture designs are protected under U.S. and International Intellectual Property laws.

## **Country of Origin:**

Designed by RAB in New Jersey and assembled in the USA by RAB's IBEW Local 3 workers.

## **Buy American Act Compliant:**

This product is a COTS item manufactured in the United States, and is compliant with the Buy American Act.

### **Recovery Act (ARRA) Complaint:**

This product complies with the 52.225-21 "Required Use of American Iron, Steel, and Manufactured Goods--Buy American Act-- Construction Materials (October 2010).

## **Trade Agreements Act Compliant:**

This product is a COTS item manufactured in the United States, and is compliant with the Trade Agreements Act.

#### **GSA Schedule:**

Suitable in accordance with FAR Subpart 25.4.





Weight: 1.2 lbs