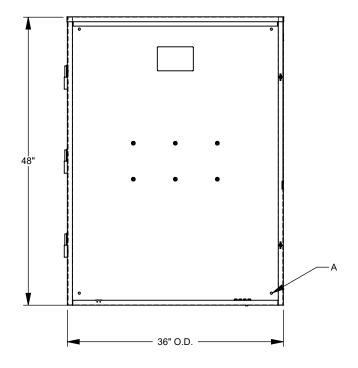

| FEATURE TABLE |     |                    |
|---------------|-----|--------------------|
| ITEM          | QTY | DESCRIPTION        |
| Α             | 4   | TRANS. MNTG.EMBOSS |

Version:

1

## All dimensions are +/- 1/16". Drawing views are not to scale.

Please consult serving utility for their requirements prior to ordering or installing, as specifications and approvals vary by utility, and may require local electrical inspector approval. All installations must be installed by a licensed electrician and must comply with all national and local codes, laws and regulations. Milbank reserves the right to make changes in specifications and features shown without notice or obligation.