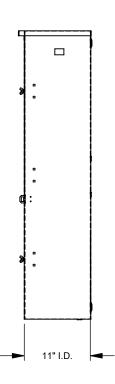

## CT364811-HC

| Catalog Number                                                                                               | CT364811-HC                                     |  |
|--------------------------------------------------------------------------------------------------------------|-------------------------------------------------|--|
| Marketing Product Description 36x48x11 Painted Steel<br>Front Lift Off Hinged Co<br>Point Latch Rack Provisi |                                                 |  |
| UPC                                                                                                          | 784572112322                                    |  |
| Length (IN)                                                                                                  | 11                                              |  |
| Width (IN)                                                                                                   | 36                                              |  |
| Height (IN)                                                                                                  | 48                                              |  |
| Weight (LB)                                                                                                  | 169                                             |  |
| Brand Name                                                                                                   | Milbank                                         |  |
| Туре                                                                                                         | Hinge Cover                                     |  |
| Application                                                                                                  | Current Transformer Enclosure                   |  |
| Standard                                                                                                     | UL Listed                                       |  |
| Material                                                                                                     | G90 Galvanized Steel with<br>Powder Coat Finish |  |
| Size                                                                                                         | 11L x 36W x 48H                                 |  |
| Color                                                                                                        | ANSI 61 Gray                                    |  |
| Cable Entry                                                                                                  | No Knockouts                                    |  |
| Mounting                                                                                                     | Wall Mount                                      |  |
| NEMA Rating                                                                                                  | Type 3R                                         |  |
| Door or Cover                                                                                                | Single Door                                     |  |
| Back Panel                                                                                                   | Mounting Emboss on<br>Enclosure Back            |  |
| Mounting Rack Current Transformer Mount Rack Provision                                                       |                                                 |  |

| Finish | Painted |
|--------|---------|
| Depth  | 11      |

Please consult serving utility for their requirements prior to ordering or installing, as specifications and approvals vary by utility and may require local electrical inspector approval. All installations must be installed by a licensed electrician and must comply with all national and local codes, laws and regulations. Milbank reserves the right to make changes in specifications and features shown without notice or obligation.