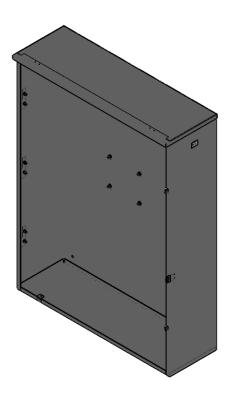

## CT364811-HC

| Catalog Number                                                                                               | CT364811-HC                                     |  |
|--------------------------------------------------------------------------------------------------------------|-------------------------------------------------|--|
| Marketing Product Description 36x48x11 Painted Steel<br>Front Lift Off Hinged Co<br>Point Latch Rack Provisi |                                                 |  |
| UPC                                                                                                          | 784572112322                                    |  |
| Length (IN)                                                                                                  | 11                                              |  |
| Width (IN)                                                                                                   | 36                                              |  |
| Height (IN)                                                                                                  | 48                                              |  |
| Weight (LB)                                                                                                  | 169                                             |  |
| Brand Name                                                                                                   | Milbank                                         |  |
| Туре                                                                                                         | Hinge Cover                                     |  |
| Application                                                                                                  | Current Transformer Enclosure                   |  |
| Standard                                                                                                     | UL Listed                                       |  |
| Material                                                                                                     | G90 Galvanized Steel with<br>Powder Coat Finish |  |
| Size                                                                                                         | 11L x 36W x 48H                                 |  |
| Color                                                                                                        | ANSI 61 Gray                                    |  |
| Cable Entry                                                                                                  | No Knockouts                                    |  |
| Mounting                                                                                                     | Wall Mount                                      |  |
| NEMA Rating                                                                                                  | Type 3R                                         |  |
| Door or Cover                                                                                                | Single Door                                     |  |
| Back Panel                                                                                                   | Mounting Emboss on<br>Enclosure Back            |  |
| Mounting Rack Current Transformer Mount Rack Provision                                                       |                                                 |  |