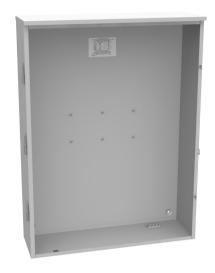

## CT364811-HC

| Catalog Number                                                                                               | CT364811-HC                                     |  |
|--------------------------------------------------------------------------------------------------------------|-------------------------------------------------|--|
| Marketing Product Description 36x48x11 Painted Steel<br>Front Lift Off Hinged Co<br>Point Latch Rack Provisi |                                                 |  |
| UPC                                                                                                          | 784572112322                                    |  |
| Length (IN)                                                                                                  | 11                                              |  |
| Width (IN)                                                                                                   | 36                                              |  |
| Height (IN)                                                                                                  | 48                                              |  |
| Weight (LB)                                                                                                  | 169                                             |  |
| Brand Name                                                                                                   | Milbank                                         |  |
| Туре                                                                                                         | Hinge Cover                                     |  |
| Application                                                                                                  | Current Transformer Enclosure                   |  |
| Standard                                                                                                     | UL Listed                                       |  |
| Material                                                                                                     | G90 Galvanized Steel with<br>Powder Coat Finish |  |
| Size                                                                                                         | 11L x 36W x 48H                                 |  |
| Color                                                                                                        | ANSI 61 Gray                                    |  |
| Cable Entry                                                                                                  | No Knockouts                                    |  |
| Mounting                                                                                                     | Wall Mount                                      |  |
| NEMA Rating                                                                                                  | Type 3R                                         |  |
| Door or Cover                                                                                                | Single Door                                     |  |
| Back Panel                                                                                                   | Mounting Emboss on<br>Enclosure Back            |  |
| Mounting Rack Current Transformer Mount Rack Provision                                                       |                                                 |  |