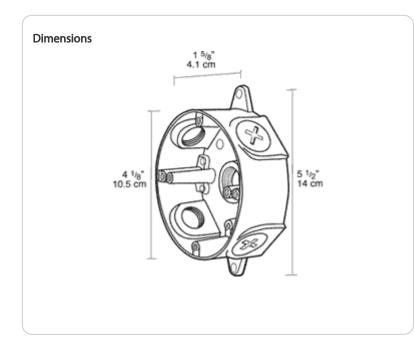

# RAB

Die cast aluminum wiring box with ground screw, and two sturdy lugs for wall or ceiling mounting. Supplied with four color matched close-up plugs.

Color: Black

Weight: 0.6 lbs

| Project:     | Туре: |
|--------------|-------|
| Prepared By: | Date: |

### **Technical Specifications**