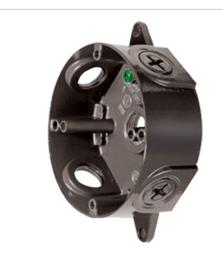

# RAB

Die cast aluminum wiring box with ground screw, and two sturdy lugs for wall or ceiling mounting. Supplied with four color matched close-up plugs.

Color: Black

Weight: 0.6 lbs

| Project:     | Туре: |
|--------------|-------|
| Prepared By: | Date: |

#### Construction

**Box Material:** Precision die cast aluminum

#### Screws:

10-24 Stainless steel Round Head Phillips/slotted

#### Ground Screw:

# 10-24 Green corrosion protected steel slotted washer head screw provided in pre-tapped hole

#### Features

Stainless steel screws

Green hex slotted washer head ground screw in pre-tapped hole

Heavy die cast aluminum

Close-up plugs allow Phillips or slotted screwdrivers for easy installation