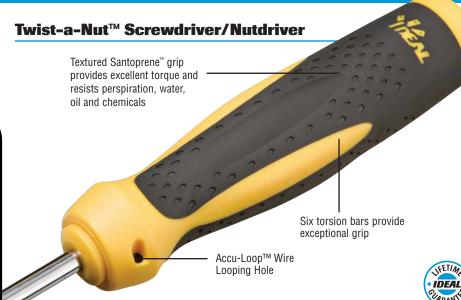

## 7-in-1 Twist-a-Nut™ Screwdriver/Nutdrivers

Twist-a-Nut™ handle is interchangeable with new conduit deburrer head (#35-096) and 6-in-1 Tap Tool (#35-922)

| Description                                               | Cat. No. |
|-----------------------------------------------------------|----------|
| 7-in-1 Twist-a-Nut™ Screwdriver/Nutdriver                 | 35-908   |
| 7-in-1 Twist-a-Nut™ Screwdriver/Nutdriver with square tip | 35-909   |

- Ergonomic, slip-free comfort grip
- Accepts Twist-a-Nut™ replacement bits
- Includes: 1/4 in. and 3/16 in. slotted, #1 & #2 Phillips, 1/4 in., 5/16 in., 7/16 in. nutdrivers, ratcheting screwdriver end, ratcheting wire connector wrench and wire-looping hole in handle