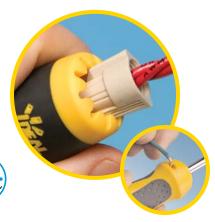

Patented Wire-Nut® Wrench accepts a wide variety of connectors.

Patented Wire-Nut® Wrench accepts a wide variety of IDEAL wire connectors (and others) including:

Accu-Loop™ Wire looping holes

IDEAL

(Image actual size.)

Wina-Nut®

Wire-Nut®

Twister®

B-Cap®

WingTwist™ / WireTwist™