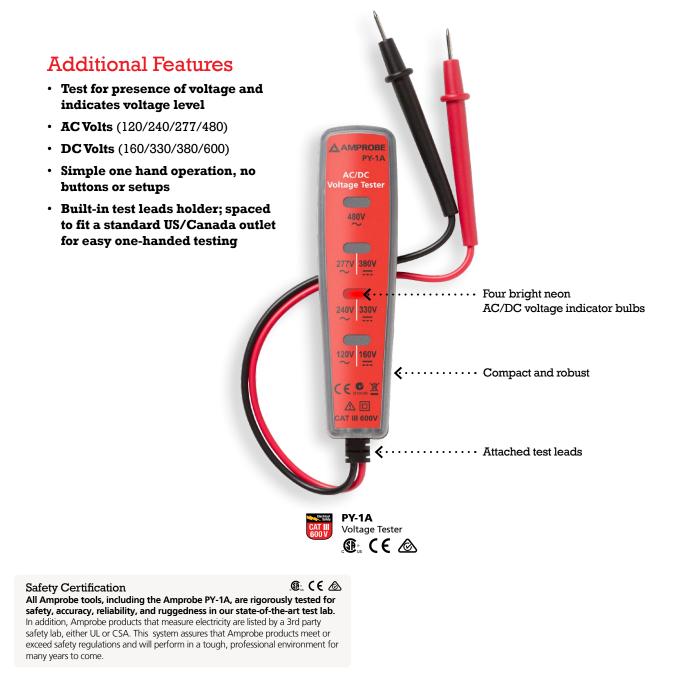

#### Automatic AC/DC voltage tester for residential or commercial use

The Amprobe PY-1A Voltage Tester is compact and easy to use. Designed for the professional electrician and home user alike, this solidly built electrical tester will deliver years of trouble-free service. The bright series of neon lights indicates detected AC voltage at 120, 240, 277, and 480 V and DC voltage at 160, 330, 380 and 600 V. Using the two integrated test leads, the unit automatically displays detected AC or DC voltage from receptacles, appliances, computers, wire cables, circuit breakers, junction boxes, and other electrical circuits. The test probes can be snapped into the back of the unit for convenient storage or for one-handed receptacle testing. The unit is designed for use on both energized and non-energized circuits and tests current up to 3.5 mA.