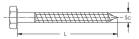

#### **DIAGRAMS**

# **PRODUCT ATTRIBUTES**

Material: Steel

Finish: Electrogalvanized

Screw Diameter: 1/2"

Screw Length: 3"