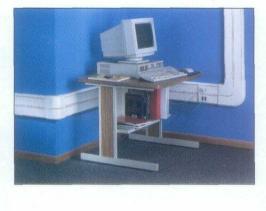

## PAN-WAY™ T-70 AND TWIN-70 Non-METALLICSURFACERACEWAYS

T-70Racewaywith WORKSTATION OUTLET CENTER" Off set Box

Twin-70 Raceway

T-70 and Twin-70 raceway can mount NEMA standard screw-on faceplates or superior *PAN-WAY* Snap-On Faceplates directly to the channel. T-70 raceway can also terminate in an offset configuration using the T-70 *WORKSTATION OUTLET CENTER* Offset Box.