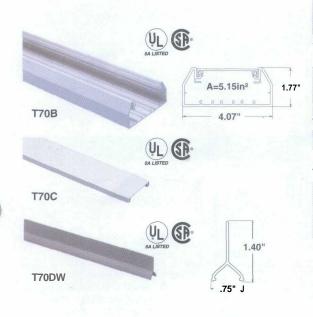

### PAN-WAY™ T-70 Surface Raceway Base & Cover

PAN-WAY Type T-70 Surface Raceway is an aesthetically designed, multi-channel system to route, protect and conceal data, voice, video, fiber-optic and power cabling.

Compatible with:

- PAN-WAY Snap-On Faceplates •
- Any U.S. Standard Screw-On •
- Electrical/Communication Faceplate(s)

| Part<br>Number                                                                                                                         | Std.<br>Ctn.<br>Qty.                               | Part<br>Number                                       | Std.<br>Ctn.<br>Qty. | Colors‡      |
|----------------------------------------------------------------------------------------------------------------------------------------|----------------------------------------------------|------------------------------------------------------|----------------------|--------------|
| f-70 Raceway Base                                                                                                                      | Э                                                  |                                                      |                      |              |
| 8 ft. lengths                                                                                                                          |                                                    | 10ft. ler                                            |                      |              |
| T70BIW8                                                                                                                                | 48ft.                                              | T70BIW10                                             | 60 ft.               | Off White    |
| T-70 raceway base in every 8".                                                                                                         | 8 or 10 ft. le                                     | ngths. Supplied with                                 | pre-punched mou      | nting holes  |
| T-70 Raceway Cov                                                                                                                       | er                                                 |                                                      |                      |              |
| T70CIW8                                                                                                                                | 96ft.                                              | T70CIW10                                             | 120ft.               | Off White    |
| T-70 raceway cover in                                                                                                                  | n 8 or 10 ft. le                                   | ngths.                                               |                      |              |
| -70 Raceway Divi                                                                                                                       | der Wall                                           | ••                                                   |                      |              |
| T70DW8                                                                                                                                 | 96ft.                                              | T70DW10                                              | 120 ft.!             | Gray<br>ONLY |
| Snaps onto rails in ra<br>retainers to ensure c                                                                                        |                                                    |                                                      | annels. Must use     | with wire    |
| NOTE: Order raceway ba:<br>All parts listed in IW (Off<br>IG (International Gray), a<br>ORDERING INFORMATI<br>Order number offeet requ | f White) color. To<br>nd WH (White).<br><b>ON:</b> | o order other colors sub<br>Contact factory for deta | ils.                 | ory),        |