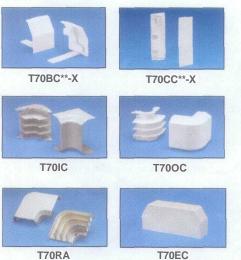

(L) (§ Type T-70 Fittings

| Part<br>Number | Description                              | Colorsf   | Pkg.<br>Qty. | Ctn.<br>Qty. |
|----------------|------------------------------------------|-----------|--------------|--------------|
| T70BCIW-X      | Base Coupler Fitting                     | Off White | 10pcs.       | 100pcs.      |
| T70CCIW-X      | Cover Coupler Fitting                    | Off White | 10pcs        | 100pcs.      |
| T70ICIW        | Inside Corner Fitting                    | Off White | 1 pcs.       | 10 pcs.:     |
| T70OCIW        | Outside Corner Fitting                   | Off White | 1 pc.        | 10 pcs.;     |
| T70RAIW        | Right Angle Fitting                      | Off White | 1 pc.        | 10 pcs.      |
| T70ECIW        | End Cap Fitting<br>Conduit breakouts: ½" | OffWhite  | 1 pc.        | jlOpcs.i     |