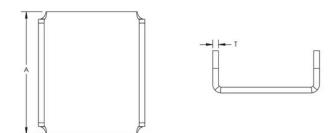

## **PRODUCT ATTRIBUTES**

Material: Steel

Finish: Electrogalvanized

Strut Type: A (1 5/8" x 1 5/8")

Thickness: 12 GA

A: 1 5/8"

## DIAGRAMS