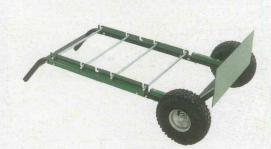

## Hand Truck Caddy

- Holds up to 12 spools of #12 AWG wire or 8 spools of #10 AWG wire.
- 10" diameter pneumatic tire for jobsite portability.
- Pinless design eliminates loose parts.
- 4 solid steel 1/2" spindles included.
- · Lay cart flat when dispensing wire. Upright for use as hand caddy.

| Description      | Cat./UPC No. |
|------------------|--------------|
| Hand Truck Caddy | 9505/01205   |

Size: 46-5/8" (1180 mm) long. 28-1/4" (71.8 mm) wide Capacity: Maximum Total Spool Weight: 200 lbs. (90.7 kg) 4000' (1219.2 m) #10 ga. wire Maximum Spool Diameter: 7.5" (190 mm) Dolly Lift (Maximum): 250 lbs. (113.4 kg) Weight: 32 lbs. (14.5 kg)