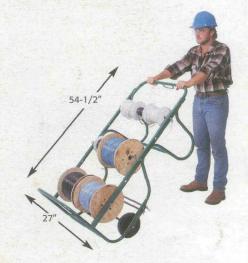

Wire Cart

- · Large capacity, excellent for storing, transporting or feeding wire.
- Save space, use and store vertically or horizontally.
- 5 strong reel axles with spring clip retainers plus 2 positions for axle storage allows you to configure for large reels with no loose parts.
- Strong, yet lightweight, tubular steel welded construction with rugged 8" (203.2 mm) wheels.
- Built-in wire guide for horizontal dispensing.
- Will pass through a 28" (711.2 mm) opening.

| Description     | Cat./UPC No. |
|-----------------|--------------|
| Wire Cart       | 911/31518    |
| Reel Shaft (5)  | 31523        |
| Hitch Clip (10) | 50303        |

**Size:** 54-1/2" (1384.3 mm) long, 27" (685.8 mm) wide, 26-1/2" (673.1 mm) high when horizontal

**Capacity:** Six 2,500' (762 m) spools up to 16" (406 mm) in dia. Six 500' (152.4 m) spools up to 8" (203 mm) in dia.

## Weight: 62 lbs. (28.12 kg)