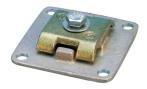

# BONDING PLATE, BRASS

# **FEATURES**

Cast bonding plate for structural steel applications

Listed to UL® 96

# PRODUCT ATTRIBUTES

Conductor Size, UL: Class 1 - Class 2 (4/0 Max)

Material: Brass

Contact Area: 8 in<sup>2</sup> Min

Depth: 2 7/8"

Height: 0.660"

Width: 2 7/8"

Hole Size: 5/16"