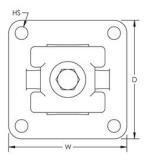

# PRODUCT ATTRIBUTES

Conductor Size, UL: Class 1 - Class 2 (4/0 Max)

Material: Brass

Contact Area: 8 in<sup>2</sup> Min

Depth: 2 7/8"

Height: 0.660"

Width: 2 7/8"

Hole Size: 5/16"

Unit Weight: 0.640 lb

#### **DIAGRAMS**