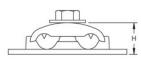

# PRODUCT ATTRIBUTES

Conductor Size, UL: Class 1 - Class 2 (4/0 Max)

Material: Brass

Contact Area: 8 in<sup>2</sup> Min

Depth: 2 7/8"

Height: 0.660"

Width: 2 7/8"

Hole Size: 5/16"

#### **DIAGRAMS**