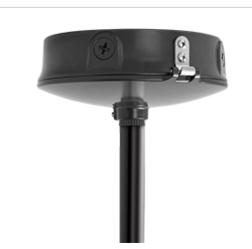

# RAB

Use to add a motion sensor to RAB garage lights. Mounts over any shape recessed box and covers stains and gaps. Available in bronze and white for ceiling and pendant mounted garage lights.

Color: Bronze

#### Description:

The ceiling backbox is perfect for adding sensors or making splices to any pendant fixture. Surface mounts over any shape box and covers unsightly stains or gaps. Five (1/2") conduit entries enable wiring directly from the back or through the sides using surface conduit.

#### Features

Great for adding a sensor to RAB LED garage fixtures

Surface mounts over any shape box

Covers unsightly stains and gaps

Conduit entries enable wiring directly from the back or through the sides using surface conduit