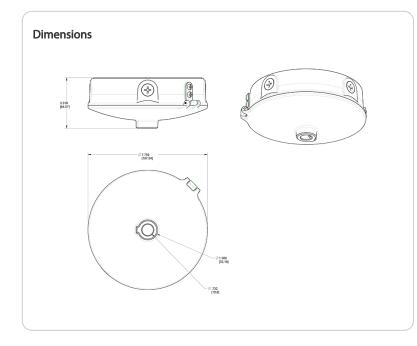

#### Housing:

Precision die-cast aluminum

#### Mounting:

Pendant provided by others. Threads are 1/2 inch NPS. Stem insertion depth not to exceed 5/8 inch. Lock screw provided on fixture.

#### Wiring:

Five holes. One on the back of the box, four on the sides for using surface conduit.