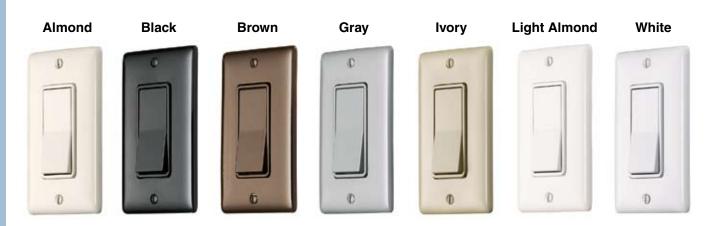

| RSD215LA    |
|                                 |         |             | White        | RSD215W     |



|                               | <b>.</b>    |              | <b>.</b> |
|-------------------------------|-------------|--------------|----------|
| Four-Way Switch,              | 15A         | Almond       | RSD415AL |
| Self-Grounding,               | 120-277V AC | Black        | RSD415BK |
| Side and Back Wire Terminatio | ns          | Brown        | RSD415   |
|                               |             | Gray         | RSD415GY |
|                               |             | lvory        | RSD415I  |
|                               |             | Light Almond | RSD415LA |
|                               |             | White        | RSD415W  |

## **Color Selection**