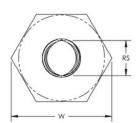

# **PRODUCT ATTRIBUTES**

Material: Steel

Finish: Electrogalvanized

Rod Size: 3/8"

Height: 0.800"

Width: 1.100"

Wrench Size: 15/16"

Torque: 5 ft lb

Static Load: 1,350 lb