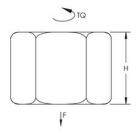

# **PRODUCT ATTRIBUTES**

Material: Steel

Finish: Electrogalvanized

Rod Size: 3/8"

Height: 0.800"

Width: 1.100"

Wrench Size: 15/16"

Torque: 5 ft lb

Static Load: 1,350 lb