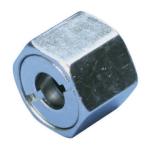

# NVENT CADDY ROD LOCK NUT, 3/8" ROD

# CRLN37EG

# **PRODUCT ATTRIBUTES**

Material: Steel

Finish: Electrogalvanized

Rod Size: 3/8"

Height: 0.800"

Width: 1.100"

Wrench Size: 15/16"

Torque: 5 ft lb