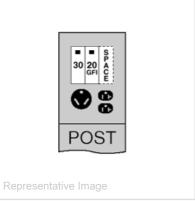

## Catalog No. U041GP6

Description: 70A POST 30/20

UPC No 784567561005

Home > RV Park Equipment > Pedestal - Earth Burial

Midwest Electric's metallic RV units are manufactured using 16-gauge, galvanized zinc-coated steel and NEMA 3R construction, which resists corrosion and fading and provides lasting service in outdoor applications. Units are available in surface mount and earth burial or padmount posts, offering a wide range of receptacle configurations to fit your needs.

| Descriptors                    |                         |
|--------------------------------|-------------------------|
| Category                       | Pedestal - Earth Burial |
|                                |                         |
| Specifications                 |                         |
| Heads                          | 1                       |
| Metering                       | Unmetered               |
| Receptacles                    | 30/20                   |
| Light Option (Head 1)          | No                      |
| TV/Phone (Head 1)              | No                      |
| AIC                            | 10,000                  |
| Amps                           | 70.0 A                  |
| Feed                           | Underground             |
| Hub Provision                  | No                      |
| Installed Breaker              | CB130<br>GFI120         |
| Load Center                    | LC33N7                  |
| Loop Feed                      | Yes                     |
| Phase                          | 1                       |
| Suitable for Service Equipment | Yes                     |
| Unit Weight                    | 32.0 lb                 |
| Volts                          | 120/240                 |
|                                |                         |
| Classifications                |                         |
| Stock Class Code               | Stock                   |
|                                |                         |
| Approvals                      |                         |
| Certification                  | UL/CUL                  |
|                                |                         |