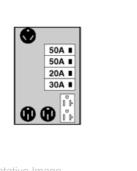

## Catalog No. U775C010

Description: 125A SURFACE 50/50/30/20GFCI

UPC No 784567572070

Home > RV Park Equipment > Surface

Midwest Electric's metallic RV units are manufactured using 16-gauge, galvanized zinc-coated steel and NEMA 3R construction, which resists corrosion and fading and provides lasting service in outdoor applications. Units are available in surface mount and earth burial or padmount posts, offering a wide range of receptacle configurations to fit your needs.

| Category                       | Surface                       |
|--------------------------------|-------------------------------|
|                                |                               |
| Specifications                 |                               |
| Heads                          | Surface                       |
| Metering                       | Unmetered                     |
| Receptacles                    | 50/50/30/20GFCI               |
| Light Option (Head 1)          | No                            |
| TV/Phone (Head 1)              | No                            |
| AIC                            | 10,000                        |
| Amps                           | 125.0 A                       |
| Cabinet Size                   | 9 X 17                        |
| Feed                           | Overhead                      |
| Hub Provision                  | Yes                           |
| Installed Breaker              | (2) CB250T<br>CB130<br>CB120T |
| Load Center                    | None                          |
| Loop Feed                      | No                            |
| Phase                          | 1                             |
| Suitable for Service Equipment | Yes                           |
| Unit Weight                    | 15.0 lb                       |
| Volts                          | 120/240                       |
|                                |                               |
| Classifications                |                               |
| Stock Class Code               | Non Stock                     |
|                                |                               |
| Approvals                      |                               |