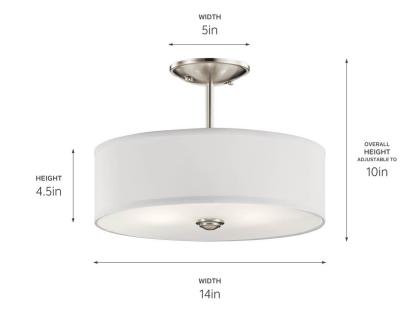

#### Certifications/Qualifications

ADA Compliant No Prop65 No Dark Sky Compliant No Location Rating Dry

kichler.com/warranty

**Dimensions** 

Height 10"
Weight 4.73 LBS
Canopy Width 5"
Canopy Depth 1.25"

Electrical

### Housing/Glass

Primary Material Steel Shade Included Yes

Shade Description Fabric Drum Shade Shade Dimensions 14.00 DIA X 4.50