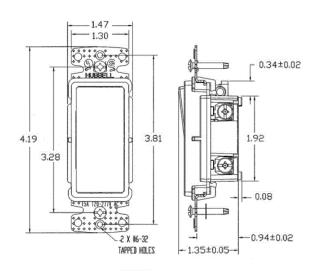

#### **Performance**

**Electrical** 

Dielectric voltage Endurance

Max. working voltage

Overload

Mechanical

Terminal accommodation

**Environmental** 

Flammability **Operating Temperatures**  UL V-0

120V

Maximum continuous 60°C;minimum -20°C

wire: #14 AWG solid copper wire only

Withstands 1,500V AC minimum for 1 minute

Back and side wire: #14 AWG min. - #12 AWG max. solid and stranded copper wire only; push