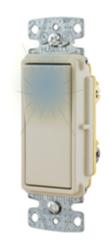

# **Switches and Lighting Controls** Illuminated Three Way, 15A 120/277V AC

#### **Features**

Smooth, quiet rocker

**Decorator Switch** 

- Self-grounding feature is standard
- Ultrasonically welded cover and base
- Residential Grade