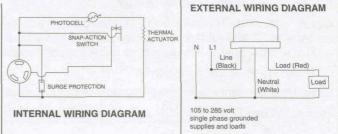

### WIRING DIAGRAMS

| New<br>Model            | Replaces<br>Model | Voltage<br>50/60 Hz          | Rating     |              | The second                                                                                                                                                                                                                                                                                                                                                                                                                                                                                                                                                                                                                                                                                                                                                                                                                                                                                                                                                                                                                                                                                                                                                                                                                                                                                                                                                                                                                                                                                                                                                                                                                                                                                                                                                                                                                                                                                                                                                                                                                                                                                                                     |
|-------------------------|-------------------|------------------------------|------------|--------------|--------------------------------------------------------------------------------------------------------------------------------------------------------------------------------------------------------------------------------------------------------------------------------------------------------------------------------------------------------------------------------------------------------------------------------------------------------------------------------------------------------------------------------------------------------------------------------------------------------------------------------------------------------------------------------------------------------------------------------------------------------------------------------------------------------------------------------------------------------------------------------------------------------------------------------------------------------------------------------------------------------------------------------------------------------------------------------------------------------------------------------------------------------------------------------------------------------------------------------------------------------------------------------------------------------------------------------------------------------------------------------------------------------------------------------------------------------------------------------------------------------------------------------------------------------------------------------------------------------------------------------------------------------------------------------------------------------------------------------------------------------------------------------------------------------------------------------------------------------------------------------------------------------------------------------------------------------------------------------------------------------------------------------------------------------------------------------------------------------------------------------|
|                         |                   |                              | Tungsten   | Ballast      | Cell Size                                                                                                                                                                                                                                                                                                                                                                                                                                                                                                                                                                                                                                                                                                                                                                                                                                                                                                                                                                                                                                                                                                                                                                                                                                                                                                                                                                                                                                                                                                                                                                                                                                                                                                                                                                                                                                                                                                                                                                                                                                                                                                                      |
| †5001S                  | (2003)            | 105-130                      | 1200W      | 1800 VA      | 1"                                                                                                                                                                                                                                                                                                                                                                                                                                                                                                                                                                                                                                                                                                                                                                                                                                                                                                                                                                                                                                                                                                                                                                                                                                                                                                                                                                                                                                                                                                                                                                                                                                                                                                                                                                                                                                                                                                                                                                                                                                                                                                                             |
| †5004S                  | (2004)            | 208-277                      | 2080-2770W | 2080-2770 VA | 1"                                                                                                                                                                                                                                                                                                                                                                                                                                                                                                                                                                                                                                                                                                                                                                                                                                                                                                                                                                                                                                                                                                                                                                                                                                                                                                                                                                                                                                                                                                                                                                                                                                                                                                                                                                                                                                                                                                                                                                                                                                                                                                                             |
| †5007S                  | (2007D)           | 105-130/208-285              | 1200/2850W | 1800/2850 VA | 1"                                                                                                                                                                                                                                                                                                                                                                                                                                                                                                                                                                                                                                                                                                                                                                                                                                                                                                                                                                                                                                                                                                                                                                                                                                                                                                                                                                                                                                                                                                                                                                                                                                                                                                                                                                                                                                                                                                                                                                                                                                                                                                                             |
| 15008S not UL<br>or CSA | (2008D)           | 480                          | 1000W      | 1800 VA      | 1"                                                                                                                                                                                                                                                                                                                                                                                                                                                                                                                                                                                                                                                                                                                                                                                                                                                                                                                                                                                                                                                                                                                                                                                                                                                                                                                                                                                                                                                                                                                                                                                                                                                                                                                                                                                                                                                                                                                                                                                                                                                                                                                             |
| †5021S                  | (2003S)           | 105-130                      | 1200W      | 1800 VA      | 1/2"                                                                                                                                                                                                                                                                                                                                                                                                                                                                                                                                                                                                                                                                                                                                                                                                                                                                                                                                                                                                                                                                                                                                                                                                                                                                                                                                                                                                                                                                                                                                                                                                                                                                                                                                                                                                                                                                                                                                                                                                                                                                                                                           |
| †5024S                  | (2004S)           | 208-277                      | 2080-2770W | 2080-2770 VA | 1/2"                                                                                                                                                                                                                                                                                                                                                                                                                                                                                                                                                                                                                                                                                                                                                                                                                                                                                                                                                                                                                                                                                                                                                                                                                                                                                                                                                                                                                                                                                                                                                                                                                                                                                                                                                                                                                                                                                                                                                                                                                                                                                                                           |
| 5500                    | (2500) Shorting   | Cap - For use with all volta | ages       |              | and the second s |