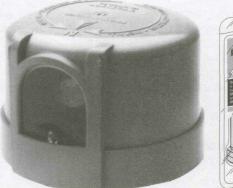

# **TURN-LOCK MOUNTING**

# STANDARD GAP TYPE SURGE ARRESTOR

### **APPLICATIONS**

For street, highway and other luminaries equipped with locking type receptacles.

### SPECIFICATIONS

**Mounting:** Units and locking type prongs meet requirements of ANSI C136.10 and EEI NEMA standards.

**Photocell:** Cadmium sulphide, epoxy coated. (Hermetically sealed cells available).

**Enclosure:** Polypropylene, UV stabilized, permanent color. Provides high impact and flammability resistance and electrically safe operation.

Color-Coded Domes: Meet ANSI designations as follows:

| Gray   | 105-130VAC  |
|--------|-------------|
| Maroon | 208-277VAC  |
| Blue   | 105-285 VAC |
| Yellow | 480 VAC     |
|        |             |

**Relay:** Bi-metal provides positive snap action switching, reducing bounce and thereby prolonging contact life.

**Locking Prongs:** Solid brass for maximum corrosion resistance and electrical dependability.

**Surge Arrestor:** Open-type expulsion design. 2.5 KV spark over minimum 5000A follow-through capability.

Window: UV resistant clear acrylic.

Base: Heat resistant phenolic with moisture resistant gasket.