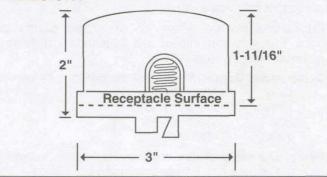

### **ORDERING INFORMATION -**

**5000S SERIES** 

Model 5021S

Models 5001SC, 5004SC, 5007SC

DIMENSIONS