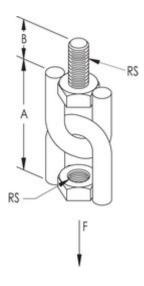

## **PRODUCT ATTRIBUTES**

| Material: Steel           |
|---------------------------|
| Finish: Electrogalvanized |
| Rod Size: 3/8"            |
| A: 2 3/4"                 |
| B: 1"                     |
| Static Load: 1,000 lb     |

## DIAGRAMS