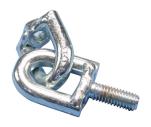

# SWMF SWIVEL MALE-FEMALE, 3/8" ROD

#### **FEATURES**

Attachment with the capability to swivel