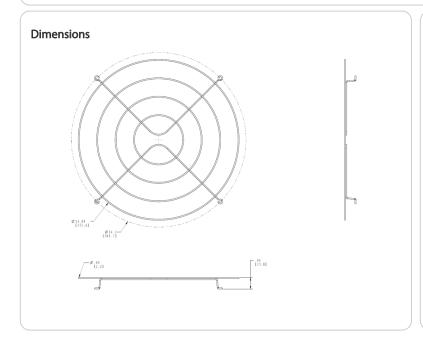

Project: Type:

Prepared By: Date:

Available accessories include polyshield and wire guards, replacement lens and frame, and an occupancy sensor.

Weight: 0.4 lbs

# **Technical Specifications**

## Other

## Description:

Guard wire for highbay 78W LED with stainless steel

# **Buy American Act Compliance:**

RAB values USA manufacturing! Upon request, RAB may be able to manufacture this product to be compliant with the Buy American Act (BAA). Please contact customer service to request a quote for the product to be made BAA compliant.

#### **Electrical**

### THD:

6.1% at 120V, 10.1% at 277V



# **Features**

Fully compatible with BAYLED and AISLED fixtures

Commercial grade

For assistance in ordering please contact RAB customer service 1 888-RAB-1000  $\,$