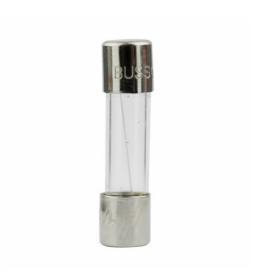

# Eaton Bussmann series timedelay fuse

GDC-32MA

UPC:051712432153

## **Specifications:**

• Type: Small dimension, European (IEC)

• Application: Electronic circuits

• Amperage Rating: 32 mA

• Voltage Rating: 250 Vac or less, 32 Vdc (self

certified)

• Interrupt Rating: 35 AIC at 250 Vac

• Fuse Indicator: Non Indicating

• Packaging Type: Standard

• Voltage Drop: Maximum: 1050 mV

• Material: Glass tube, nickel-plated brass

endcaps

• Frequency Rating: 50 Hz

• Connection: Ferrule end X ferrule end