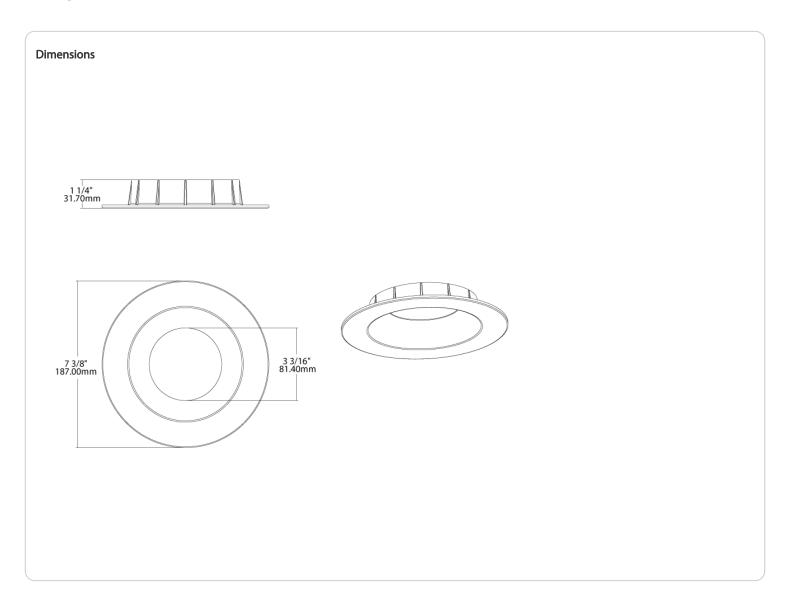

#### Description:

6-inch round white smooth trim for HALED, see Trim Compatibility List